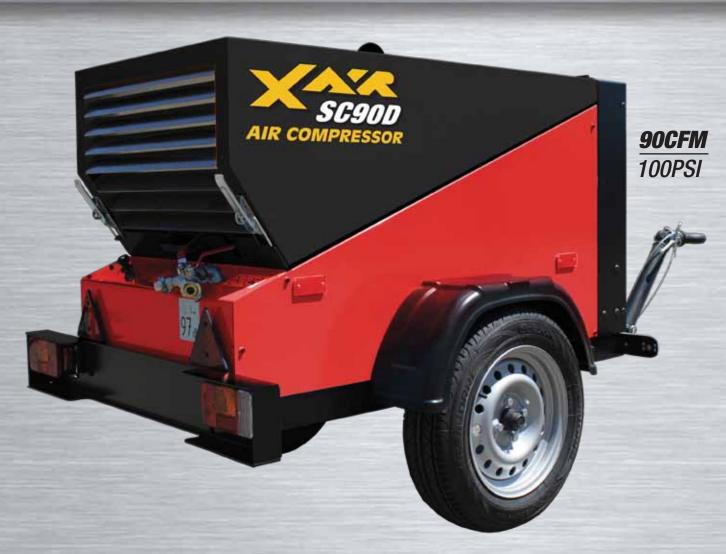

# SETTI

KUBOTA ENGINE / PORTABLE COMPRESSOR

Easily runs
two 60 lb
paving breakers

## **SPECIFICATIONS** KUBOTA ENGINE / PORTABLE COMPRESSOR

90CFM/100PSI